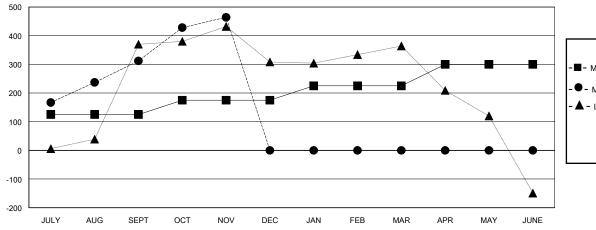

## GOALS AND ACTUAL MEMBERS CUMULATIVE

| <br>MEMBER | GROWTH | NET | GOAL |
|------------|--------|-----|------|
|            |        |     |      |

- ■ - MEMBER GROWTH ACTUAL

- ▲ - LAST YEAR MEMBERSHIP ACTUAL