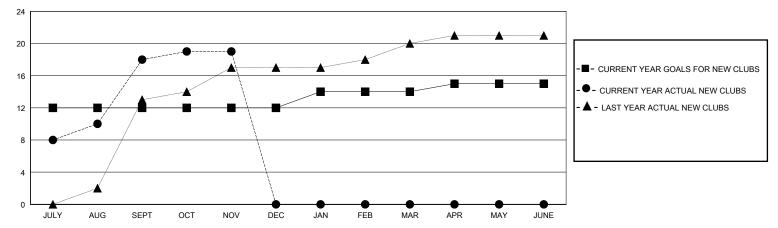

|    |   | Members RESULTS FOR 2024-2025 |     |     |                                         |
|                             |    |    |   |                               |     |     |                                         |
| JULY/AUG/SEPT               | 12 | 18 | 2 | JULY/AUG/SEPT                 | 125 | 474 | 148                                     |
| OCT/NOV/DEC                 | 0  | 1  | 0 | OCT/NOV/DEC                   | 50  | 206 | 27                                      |
| JAN/FEB/MAR                 | 2  | 0  | 0 | JAN/FEB/MAR                   | 50  | 0   | 0                                       |
| APR/MAY/JUNE                | 1  | 0  | 0 | APR/MAY/JUNE                  | 75  | 0   | 0                                       |

## GOALS AND ACTUAL NEW CLUBS CUMULATIVE



## GOALS AND ACTUAL MEMBERS CUMULATIVE



| <br>MEMBER | GROWTH | NET | GOAL |
|------------|--------|-----|------|
|            |        |     |      |

- ■ - MEMBER GROWTH ACTUAL

- ▲ - LAST YEAR MEMBERSHIP ACTUAL

Results as of: 11/30/2024

| DROPPED CLUBS: 2 |     | 78 CLUBS OF 150 ADDED 1 OR MORE<br>NEW MEMBERS | GENDER DISTRIBUTION             |                |   |
|------------------|-----|------------------------------------------------|---------------------------------|----------------|---|
|                  |     | NEW MEMBERS                                    | MALE                            | 2,193 (66.70%) |   |
|                  |     |                                                | FEMALE                          | 1,094 (33.27%) |   |
| DROPPED MEMBERS  |     |